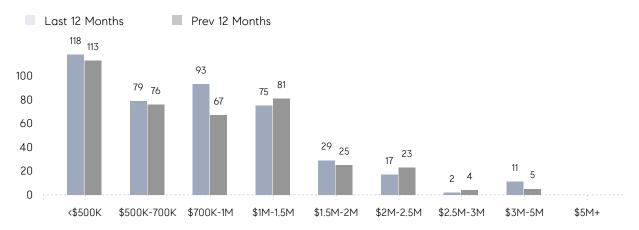

AGE SOLD PRICE | \$854,333 | \$580,000 | 47%      |
|                | # OF CONTRACTS     | 7         | 4         | 75%      |
|                | NEW LISTINGS       | 7         | 8         | -12%     |
| Condo/Co-op/TH | AVERAGE DOM        | 112       | 76        | 47%      |
|                | % OF ASKING PRICE  | 98%       | 96%       |          |
|                | AVERAGE SOLD PRICE | \$669,399 | \$917,850 | -27%     |
|                | # OF CONTRACTS     | 23        | 32        | -28%     |
|                | NEW LISTINGS       | 38        | 37        | 3%       |
|                |                    |           |           |          |

Mar 2022

Mar 2021

% Change

# Weehawken

### MARCH 2022

### Monthly Inventory





### Contracts By Price Range



### Listings By Price Range



# COMPASS



Compass makes no representations or warranties, express or implied, with respect to future market conditions or prices of residential product at the time the subject property or any competitive property is complete and ready for occupancy or with respect to any report, study, finding, recommendation or other information provided by Compass herein. Moreover, no warranty, express or implied, is made or should be assumed regarding the accuracy, adequacy, completeness, legality, reliability, merchantability or fitness for a particular purpose of any information, in part or whole, contained herein. All material is presented with the understanding that Compass shall not be deemed to provide legal, accounting or other professional services. This is not intended to solicit the purch