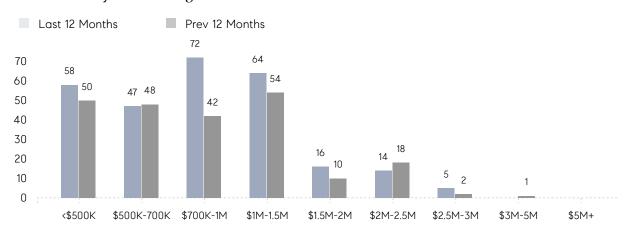

|
|                | AVERAGE SOLD PRICE | \$854,333 | \$580,000 | 47%      |
|                | # OF CONTRACTS     | 7         | 4         | 75%      |
|                | NEW LISTINGS       | 7         | 8         | -12%     |
| Condo/Co-op/TH | AVERAGE DOM        | 112       | 76        | 47%      |
|                | % OF ASKING PRICE  | 98%       | 96%       |          |
|                | AVERAGE SOLD PRICE | \$669,399 | \$917,850 | -27%     |
|                | # OF CONTRACTS     | 23        | 32        | -28%     |
|                | NEW LISTINGS       | 38        | 37        | 3%       |
|                |                    |           |           |          |

Mar 2022

Mar 2021

% Change

# Weehawken

### MARCH 2022

### Monthly Inventory





### Contracts By Price Range



### Listings By Price Range



# COMPASS



Compass makes no representations or warranties, express or implied, with respect to future market conditions or prices of residential product at the time the subject property or any competitive property is complete and ready for occupancy or with respect to any report, study, finding, recommendation or other information provided by Compass herein. Moreover, no warranty, express or implied, is made or should be assumed regarding the accuracy, adequacy, completeness, legality, reliability, merchantability or fitness for a particular purpose of any information, in part or whole, contained herein. All material is presented with the understanding that Compass shall not be deemed to provide legal, accounting or other professional services. This is no