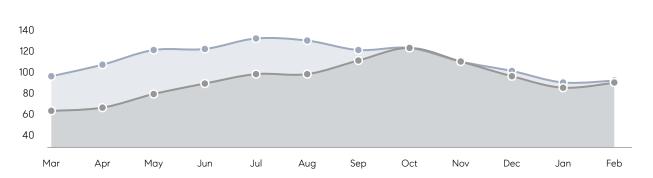

E  | 92%       | 97%       |          |
|                | AVERAGE SOLD PRICE | \$854,333 | \$580,000 | 47%      |
|                | # OF CONTRACTS     | 7         | 4         | 75%      |
|                | NEW LISTINGS       | 7         | 8         | -12%     |
| Condo/Co-op/TH | AVERAGE DOM        | 112       | 76        | 47%      |
|                | % OF ASKING PRICE  | 98%       | 96%       |          |
|                | AVERAGE SOLD PRICE | \$669,399 | \$917,850 | -27%     |
|                | # OF CONTRACTS     | 23        | 32        | -28%     |
|                | NEW LISTINGS       | 38        | 37        | 3%       |
|                |                    |           |           |          |

Mar 2022

Mar 2021

% Change

# Weehawken

### MARCH 2022

### Monthly Inventory





### Contracts By Price Range



### Listings By Price Range



# COMPASS



Compass makes no representations or warranties, express or implied, with respect to future market conditions or prices of residential product at the time the subject property or any competitive property is complete and ready for occupancy or with respect to any report, study, finding, recommendation or other information provided by Compass herein. Moreover, no warranty, express or implied, is made or should be assumed regarding the accuracy, adequacy, completeness, legality, reliability, merchantability or fitness for a particular purpose of any information, in part or whole, contained herein. All material is presented with the understanding that Compass shall not be deemed to provide legal, accounting or other p